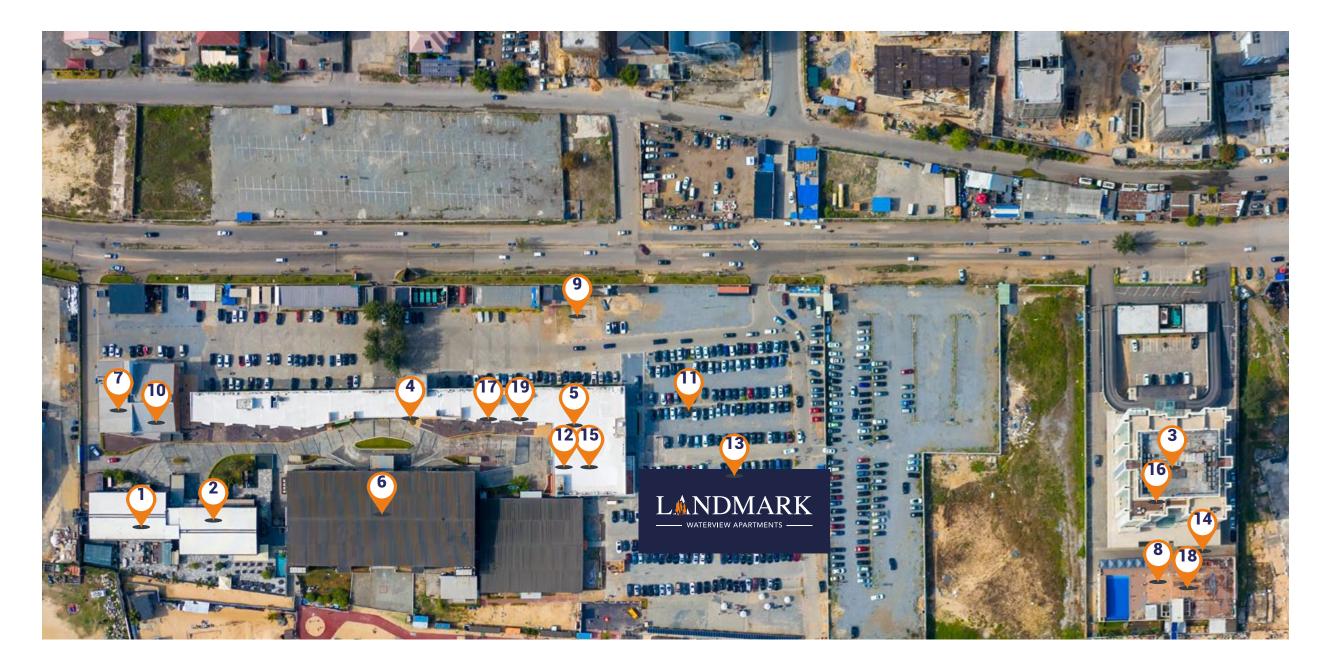

# Your home in the heart of Lagos

The Landmark Waterview Apartments is centrally located in Nigeria's commercial hub, Victoria Island.

- 1. Four Points By Sheraton
- 2. Mobil HQ
- **3**. British International School
- 4. Access Bank HQ
- 5. Zenith Bank HQ
- 6. GT Bank Centre
- 7. Hardrock Cafe
- 8. Landmark Towers
- 9. RCCG City of David
- 10. Landmark Boulevard
- 11. KPMG HQ
- 12. PwC HQ
- 13. American International School
- 14. Euracare Multispecialist Hospital
- 15. Heirs Insurance
- 16. Burger King
- 17. Eko Atlantic