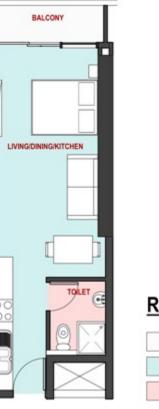

#### Studio Apartments

Make a mark with our smart and stylish studio apartment - A perfect investment and living option

BALCONY

| Sizes  | 30sqm              |
|--------|--------------------|
| View   | Ocean, City, Mixed |
| Floors | 5th – 9th Floor    |