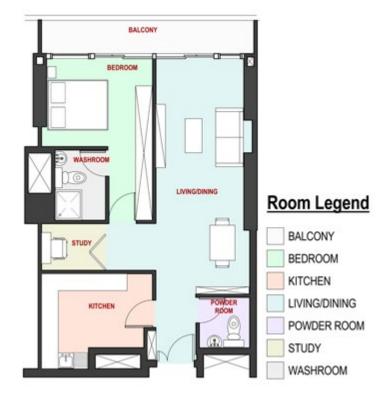

#### Studio Apartments

Make a mark with our smart and stylish studio apartment - A perfect investment and living option

BALCONY

| Sizes  | 30sqm              |
|--------|--------------------|
| View   | Ocean, City, Mixed |
| Floors | 5th – 9th Floor    |

#### One Bedroom Apartments

Enjoy ocean, city, or mixed views or the atlantic of victoria island skyline.

| Sizes  | 53 sqm             |
|--------|--------------------|
| View   | Ocean, City, Mixed |
| Floors | 8th - 16th Floor   |