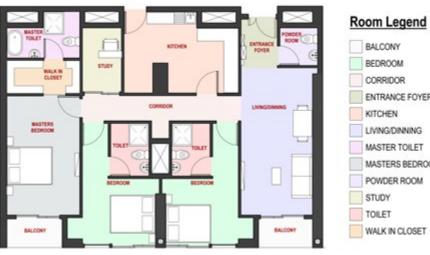

#### Three Bedroom Apartments

Customise your living space to fit your lifestyle in versatile three bedroom apartment.

> BALCONY BEDROOM CORRIDOR ENTRANCE FOYER

KITCHEN

LIVING/DINNING MASTER TOILET MASTERS BEDROOM POWDER ROOM STUDY TOILET WALK IN CLOSET