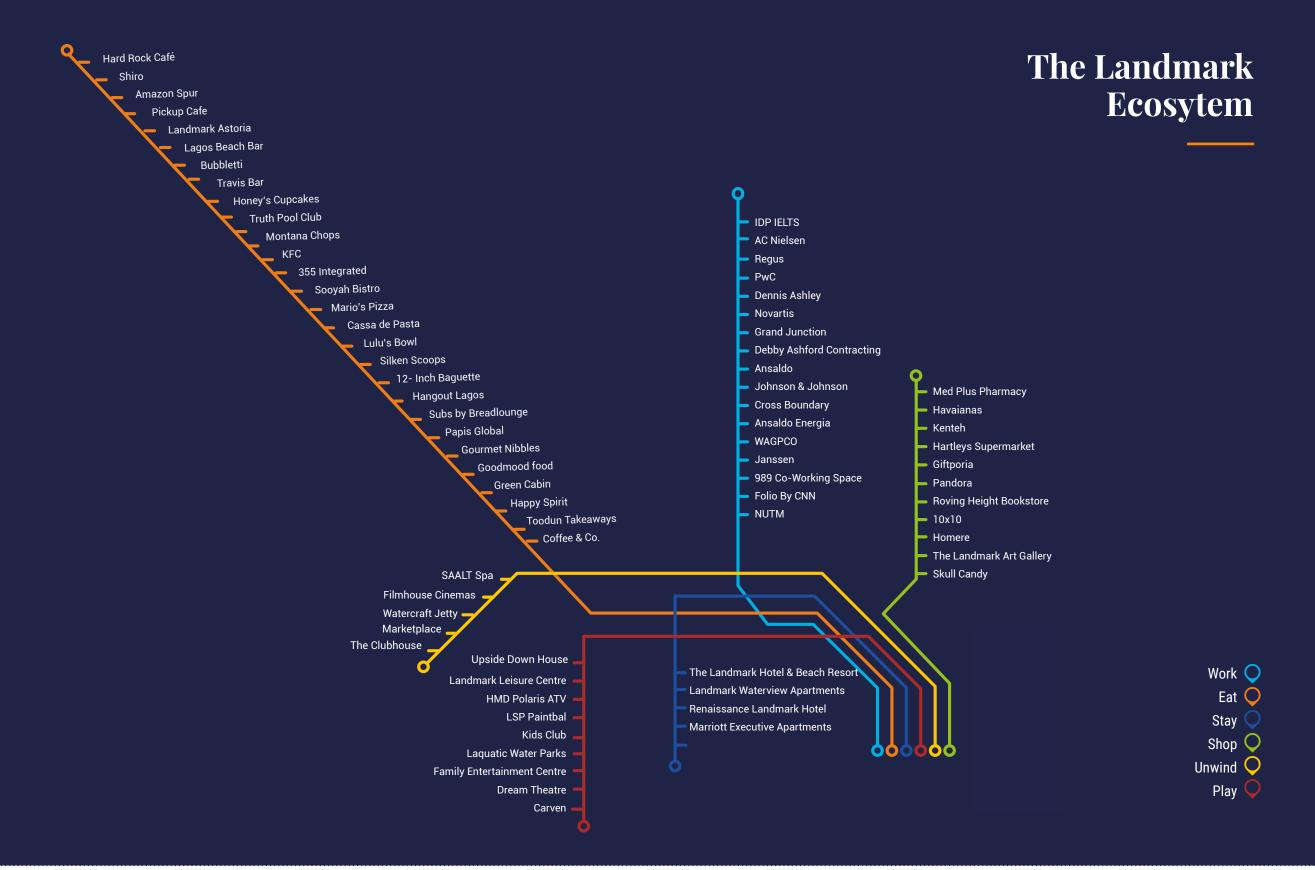

amenities

High Efficiency Glazing

Outdoor Lounge

African Housing Award 2022 Winner **Commercial Real Estate of the Year** 

- 1. Shiro
- 2. Hardrock Café
- 3. Landmark Towers
- 4. Landmark Boulevard
- 5. Kids Club
- 6. Landmark Event Centre
- 7. Filmhouse Cinema

- 8. Landmark Leisure Centre
- 9. Upside Down House
- 10. Amazon Spur
- 11. Pop Landmark
- 12. KFC
- 13. Landmark Waterview Apartments

- 14. SAALT Spa
- 15. Game by Carven
- 16. Landmark Hotel
- 17. Roving Heights
- 18. The Clubhouse (Vitality)
- 19. Kenteh Arts & Crafts