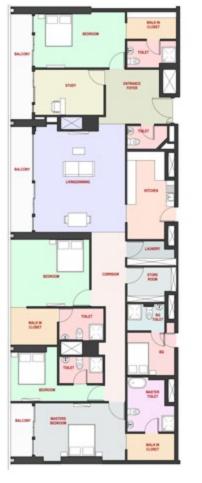

#### Four Bedroom Apartments

Find your personal oasis in our spacious and private four bedroom apartment.

BEDROOM BQ BQ TOLET CORRIDOR ENTRANCE FOYER NTCHEN LUNDRY LUNDRY LUNGDINING MASTER TOLET MASTER BOOM STORE ROOM STUDY TOLET WALK IN CLOSET