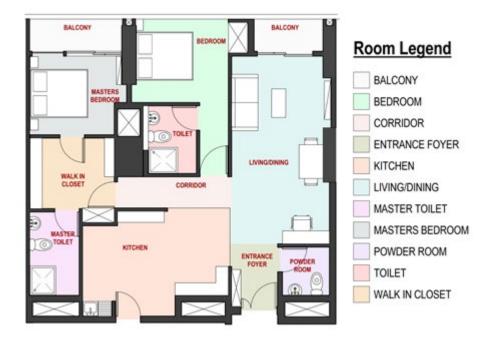

#### Two Bedroom Apartments

Bigger units come with bigger benefits, perfect for growing families

| Sizes  | 80 sqm                         |
|--------|--------------------------------|
| View   | Ocean view & Mixed View Floors |
| Floors | 12th -16th Floor               |

#### Three Bedroom Apartments

Customise your living space to fit your lifestyle in versatile three bedroom apartment.

> BALCONY BEDROOM CORRIDOR ENTRANCE FOYER

KITCHEN

LIVING/DINNING MASTER TOILET MASTERS BEDROOM POWDER ROOM STUDY TOILET WALK IN CLOSET