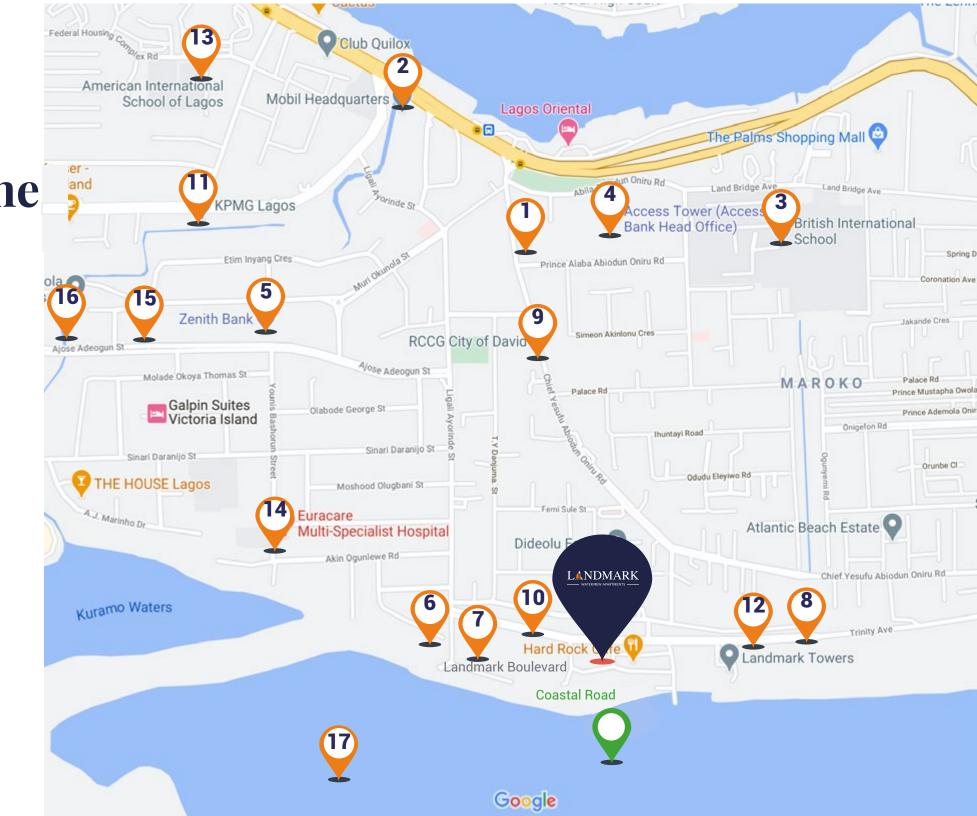

# Your home in the heart of Lagos

The Landmark Waterview Apartments is centrally located in Nigeria's commercial hub, Victoria Island.

- 1. Four Points By Sheraton
- 2. Mobil HQ
- **3**. British International School
- 4. Access Bank HQ
- 5. Zenith Bank HQ
- 6. GT Bank Centre
- 7. Hardrock Cafe
- 8. Landmark Towers
- 9. RCCG City of David
- 10. Landmark Boulevard
- 11. KPMG HQ
- 12. PwC HQ
- 13. American International School
- 14. Euracare Multispecialist Hospital
- 15. Heirs Insurance
- 16. Burger King
- 17. Eko Atlantic